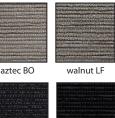

**Colour Range \*** 

caviar LF

doe LF

ganache BO

cinnamon BO

oasis LF

espresso LF

Chatsworth (BO)

beluga BO

portabello BO

royale BO