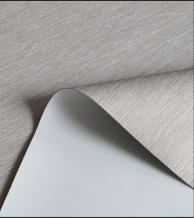

## Roller, Roman & Panel Fabric

**Application:** • Roller, Roman and Panel Window Blinds

· Wide Width Windows

Characteristics: • Width: 3000mm

**Technical:** • Composition (BO): 100% Polyester with Foamed Acrylic Backing

· Composition (LF): 100% Polyester with Acrylic Coating

• PVC Free | Lead Free

• Light Fastness: 6 (Blue Scale) Tested to ISO 105-B02:2014

• Nominal weight: 375 gsm (BO), 165 gsm (LF)

Nominal thickness: 0.42 mm (BO), 0.32 mm (LF)