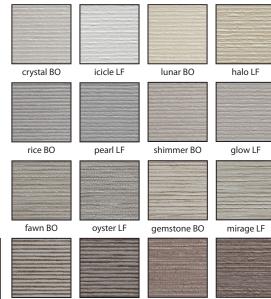

**Colour Range \*** 

caviar LF

doe LF

ganache BO

cinnamon BO

oasis LF

espresso LF

Chatsworth (BO)

beluga BO

portabello BO

royale BO